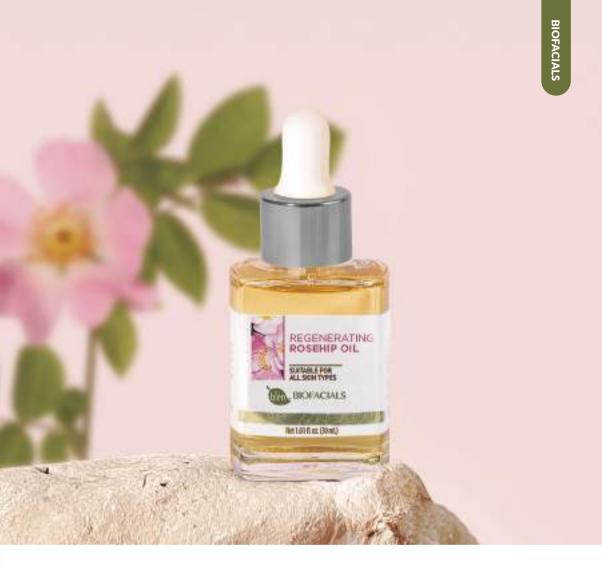

# BIOFACIALS

Discover a complete lineup that keeps your skin feeling fresh, healthy, and irresistibly smooth.

### **REGENERATING ROSEHIP OIL**

Rosehip Oil is known to work wonders in skincare by hydrating, evening out skin tone, preventing early signs of aging, and reducing the appearance of hyperpigmentation in the skin. Achieve visible results by including this in your daily skincare routine.

Net. 1.01 fl oz. (30 mL)

\*RESULTS MAY VARY DEPENDING ON YOUR SKIN TYPE