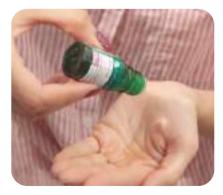

## TOPICAL

Applying Essential Oils topically is another way to enjoy and benefit from these amazing products. Simply put a few drops of oil into the palms of your hands, behind your ears, on the temples, and even on the nape of your neck. Remember, it's always important to perform a patch test on your skin when trying out a new Essential Oil.