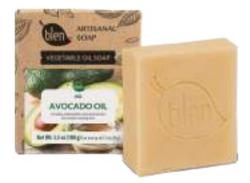

# Artisanal Soap with AVOCADO OIL

Rich in Vitamin E, Avocado oil helps improve the elasticity of the skin and prevent dry and/ or damaged skin. It's also extra gentle on sensitive skin and notoriously beneficial for the skin's overall health.

Net Wt: 3.5 oz (100 g)