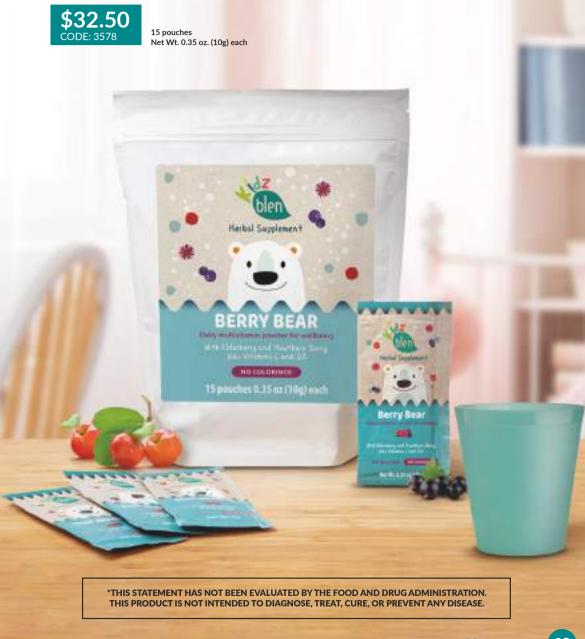

## Herbal Supplement BERRY BEAR

Seasonal changes, especially cold weather changes, don't just affect us grown-ups - they affect our kids too. Berry Bear is a daily multivitamin powder made with Elderberry, Acerola, and Echinacea Root extracts for optimal effectiveness. It comes in a delicious red berry flavor that your kids can enjoy and sip daily for overall immune system support.\*