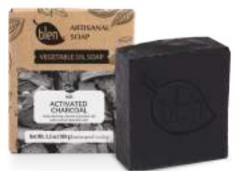

# Artisanal Soap with ACTIVATED CHARCOAL

Activated charcoal helps remove impurities from the surface of the skin, leaving you with a soft and clean feeling.

BEST SELLERS

Net Wt: 3.5 oz (100 g)