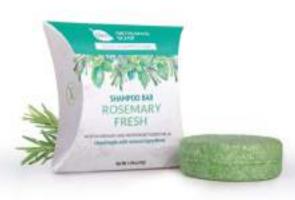

## Shampoo Bar ROSEMARY FRESH

The incredible herbal duo of cooling Peppermint and cleansing Rosemary in our Rosemary Fresh Shampoo Bar will deep-clean and help stimulate the scalp to promote healthy hair growth.

Net Wt. 1.94 oz. (55 g)

\*RESULTS MAY VARY DEPENDING ON EVERY HAIR TYPE.