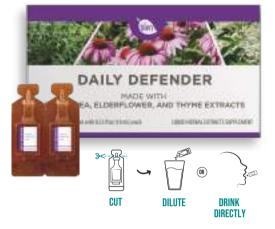

# Liquid Herbal Extracts Supplement DAILY DEFENDER

Daily Defender is formulated with Echinacea, Elderflower, and Thyme extracts to provide herbal support for your immune system, especially on those seasonal shifts. Its formula is gentle enough to take long-term effects and can easily be a part of your daily routine.\*

15 ampoules Net Wt: 0.33 fl oz (10 mL) each