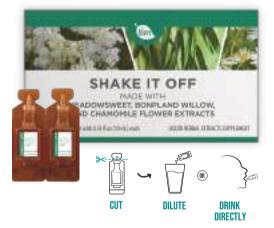

## Liquid Herbal Extracts Supplement SHAKE IT OFF

Sometimes our minds and bodies need a little extra push to start the day or to just keep it going. Shake It Off is designed to help with occasional discomfort associated with headaches that might come your way.\*

15 ampoules Net Wt: 0.33 fl oz (10 mL) each

Herbal products may interfere with certain medications or complicate health conditions. if you are taking any medications, suffer from any health complications, are under the age of 12 or over the age of 65, or are pregnant or lactating, please consult with a physician or healthcare professional prior to use.