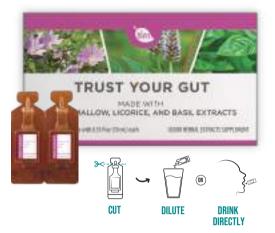

# Liquid Herbal Extracts Supplement TRUST YOUR GUT

Help support your gut balance with Trust Your Gut liquid herbal extract. It's formulated with ingredients like Marshmallow and Licorice to help support gut function and avoidoccasional discomfort.\*

15 ampoules Net Wt: 0.33 fl oz (10 mL) each