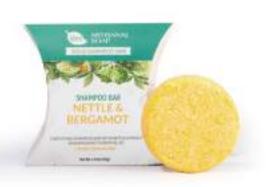

# Shampoo Bar with NETTLE & BERGAMOT

Healthy hair comes from a healthy scalp, which is why we designed our Nettle & Bergamot Shampoo Bar. Made with a blend of natural extracts and essential oils, this fortifying formula will help make your hair feel healthier, stronger, and more resistant with every wash.

Net Wt. 1.94 oz. (55 g)

\*RESULTS MAY VARY DEPENDING ON EVERY HAIR TYPE.