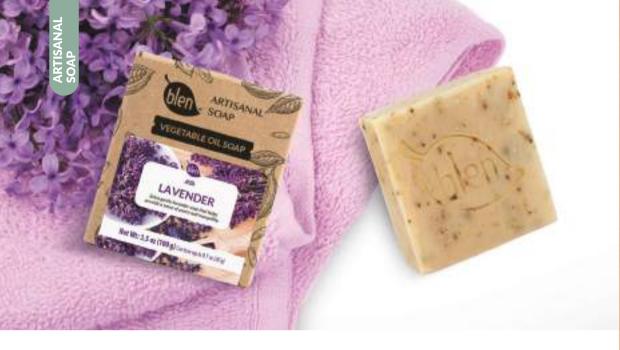

## Artisanal Soap with LAVENDER

Our Artisanal Soap with Lavender is made with an extra gentle formula to deeply cleanse and nourish the skin. Lavender Essential Oil aims to provide you with a sense of peace and tranquility.

Net Wt: 3.5 oz (100 g)