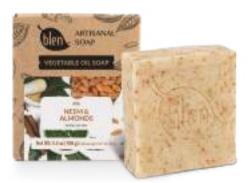

# Artisanal Soap with **NEEM & ALMONDS**

Our Artisanal Soap with Neem & Almonds has a soothing formula that helps restore and hydrate dry and sensitive skin. Almonds help hydrate and contribute to the maintenance of healthy-looking skin, while Neem is best known for its natural components that help reduce the early signs of aging.

Net Wt: 3.5 oz (100 g)