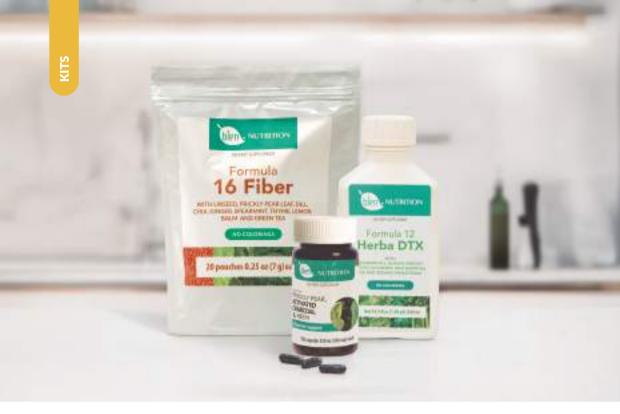

#### Dietary Supplement FORMULA **16 FIBER**

Made with nutritious and fibrous ingredients, our Formula 16 Fiber is designed to help improve your overall fiber intake. Simply dispense the contents into a glass of water and drink daily for optimal results.\*

20 pouches Net Wt. 0.25 oz (7g) each

#### Dietary Supplement FORMULA 12 HERBA DTX

Help to naturally cleanse the body by keeping your digestive system active and flushing out impurities with our Formula 12 Herba DTX, made with a Chlorophyll, Parsley, and an Essential Oil blend.\*

Net 16.9 fl. oz (1.05 pt) (500 mL)