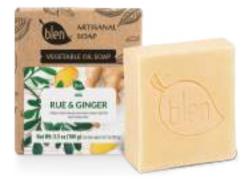

# Artisanal Soap with **RUE & GINGER**

Rue has properties that help clear and restore the skin's overall radiance, while Ginger helps with spots and imperfections.

Net Wt: 3.5 oz (100 g)