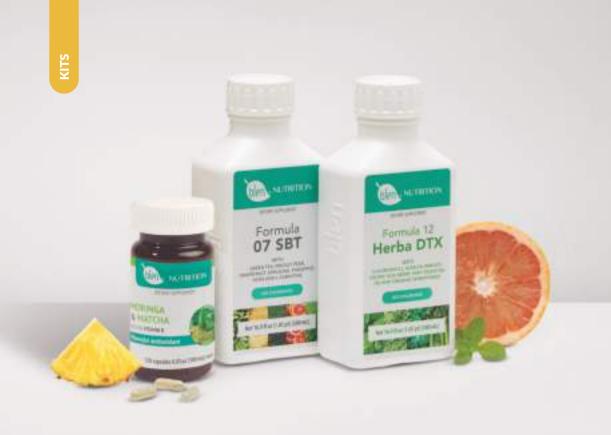

## WEIGHT MANAGEMENT KIT

Complement your diet and exercise routine with our Weight Management Kit, designed to help you reach your fitness goals in a healthy and natural way.\* Take for 60 days, rest for 30 days, and repeat if necessary.

### Capsules with **1** MORINGA & MATCHA

Support cardiovascular health and optimize your energy level. Take 2 capsules with each meal.\*

#### **Dietary Supplement** 2 **FORMULA 07 SBT**

Maintain a healthy metabolism. Dissolve 40 mL on 1 liter of water and take during the day.\*

### **Dietary Supplement FORMULA 12 HERBA DTX**

Helps eliminate what the body doesn't need. Dissolve 10 mL in 1 liter of water and drink throughout the day.\*