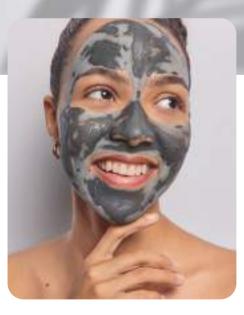

### FACE MASK WITH ACTIVATED CHARCOAL

Our Face Mask with Activated Charcoal will help remove toxins and dirt, while deeply cleaning and exfoliating the skin.

#### For all skin types.

Use 1-2 times a week for optimal results.

Net 1.7 fl. oz. (50 mL)