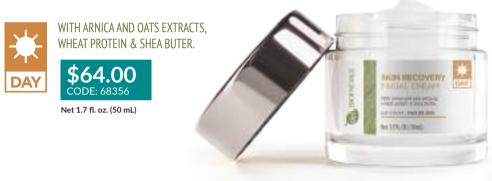

# DAILY FACIAL CREAMS FOR DAY & NIGHT

Experience amazing results with our anti-aging face creams, made with powerful natural ingredients like arnica and orchid extracts to quench thirsty skin and help achieve smoother, firmer, and more rejuvenated skin.\*

STEP 1

WITH KIWI AND ORCHID EXTRACTS, SHEA BUTTER & VITAMIN E.

Net 1.7 fl. oz. (50 mL)

STEP 2

\*RESULTS MAY VARY FROM PERSON TO PERSON

### **ARNICA:**

- 1. Great skincare ingredient to maintain moisture in the skin.
- 2. Has special properties to enhance the appearance of dull-looking skin.
- 3. Helps reduce the appearance of scars.