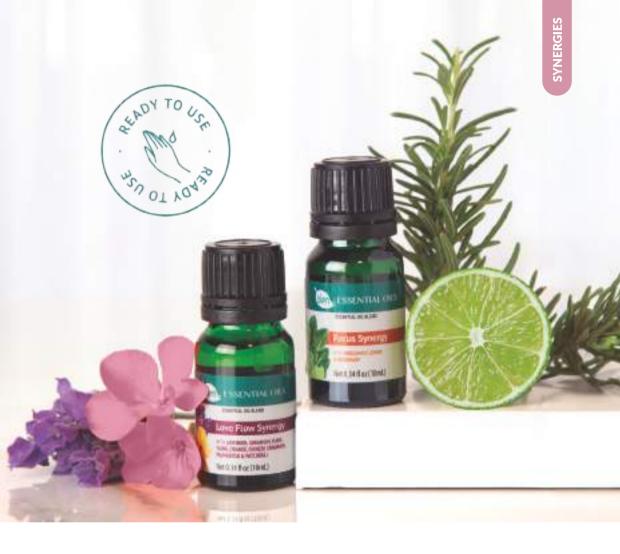

# **SYNERGIES**

Synergies are blends of two or more pure essential oils that enhance the oils' capabilities and benefits when combined. They're designed to optimize the effects of complementary essential oils and often serve a specific purpose, like encouraging relaxation, or creating an ideal mood for rest. The synergistic nature of the blends we offer simply means you're getting the most from the single essential oils used within them.

## FOR REST & RELAXATION

## Essential Oil Blend LOVE FLOW SYNERGY

Let the love flow with our notes of Patchouli, Ylang Ylang, and Lavender with our Love Flow Synergy Essential Oil Blend - a great way to set the mood and release any tension after a stressful day.

## WHAT DOES READY TO USE MEAN?

Time is everyone's best friend, which is why you will find a "Ready to Use" label on all of our Essential Oils, meaning they are incredibly practical while maintaining a therapeutic grade.