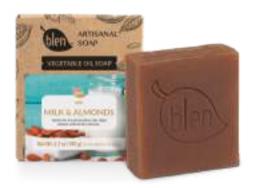

# Artisanal Soap with MILK & ALMONDS

Milk deeply nourishes the skin and helps keep it rejuvenated, while Almonds help nourish and brighten the skin. Our Artisanal Soap with Milk & Almonds will help you achieve natural and radiant-looking skin.

Net Wt: 3.5 oz (100 g)