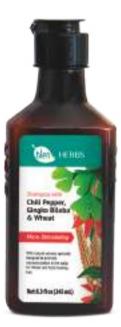

## MICRO-STIMULATING SHAMPOO

With Chili Pepper, Ginkgo Biloba & Wheat

Help improve the microcirculation of your scalp with our Micro-Stimulating Shampoo, made with Chili Pepper, Ginkgo Biloba, and Wheat. Its natural extracts and formulation are designed to provide you with the appearance of fuller looking hair.