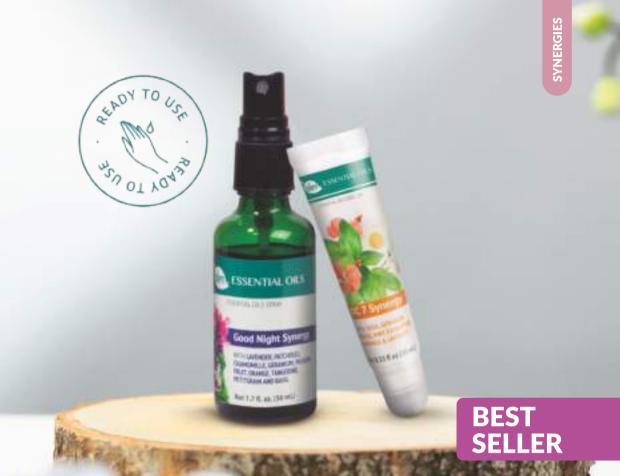

# **SYNERGIES**

Synergies are blends of two or more pure essential oils that enhance the oils' capabilities and benefits when combined. They're designed to optimize the effects of complementary essential oils and often serve a specific purpose, like encouraging relaxation, or creating an ideal mood for rest. The synergistic nature of the blends we offer simply means you're getting the most from the single essential oils used within them.

## FOR REST & RELAXATION

## Essential Oil Blend DC7 SYNERGY ROLL-ON

Relax and unwind with our DC7 Synergy essential oil blend. The roll-on presentation is ideal for convenient application whenever you want.

### Essential Oil Blend GOOD NIGHT SYNERGY SPRAY

Support your sleep routine and enjoy sweet dreams with our Good Night Synergy essential oil blend. Refresh your room, bedding, and even your PJ´s with this convenient spray presentation.