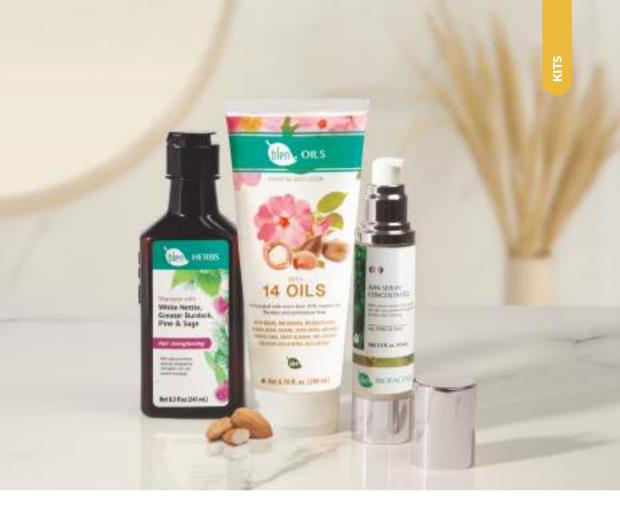

## LOOK & FEEL YOUR BEST KIT

Enhance how you look and feel by adding these products to your daily routine. For all skin types. Use daily as part of your personal routine.

Regular price: \$127.50

## **1** STRENGTHENING SHAMPOO

Its formula helps fortify the hair, reduce breakage and control excess of sebum. Use daily.

## 2 BODY LOTION WITH 14 OILS

Replenish your skin with moisture with our Hydrating Body lotion with 14 Oils. Apply as needed.

### 3 AAN SERUM

Help prevent any early signs of aging. Apply twice a day on a clean and dry face.