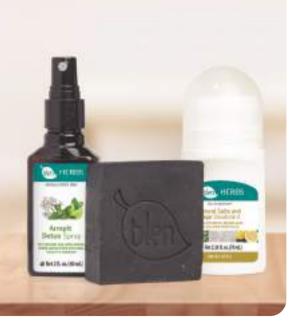

## ARMPIT DETOX KIT

Often neglected, our armpits are full of lymph nodes that are an important part of our body's immune system to serve and filter toxins out of tissues. Our Armpit Detox Kit features three natural products to rid your pits of impurities found in most deodorants and help unclog your pores.\*Use continuously until desired effect is achieved.

ARMPIT DETOX SPRAY

Apply once a day 5 minutes before daily shower.

## Artisanal Soap with ACTIVATED CHARCOAL

Use during the daily shower to cleanse the area thoroughly.

Apply as needed throughout the day.