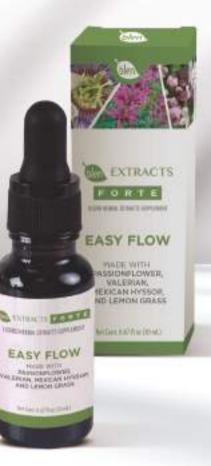

# Liquid Herbal Extracts Supplement EASY FLOW

Blen's Easy Flow Extract, combines the calming properties of passionflower, valerian root, Mexican hyssop, and lemongrass to support relaxation and emotional well-being. Our blend of natural extracts is designed to promote tranquility and help you maintain a balanced mood.\*

Net Wt: 0.67 fl oz (20 mL) each DILUTE

Herbal products may interfere with certain medications or complicate health conditions. if you are taking any medications, suffer from any health complications, are under the age of 12 or over the age of 65, or are pregnant or lactating, please consult with a physician or healthcare professional prior to use.