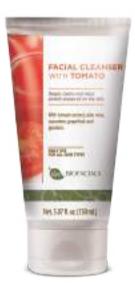

### FACIAL CLEANSER WITH TOMATO

Leave your face feeling fresh and smooth with our gentle facial cleanser, designed for all skin types. Formulated with valuable ingredients for a deep clean, this cleanser will help balance the pH levels of the skin. Made with Tomato Extract. Aloe Vera.

Made with Tomato Extract, Aloe Vera, Cucumber, Grapefruit, and Guarana. For all skin types.

Net 5.07 fl. oz. (150 mL)