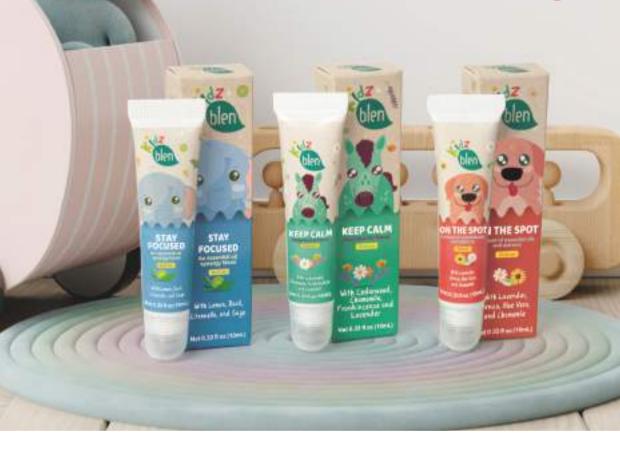

### Essential Oil Synergy Blend STAY FOCUSED

You get what you focus on, so focus on what you want. Our Stay Focused herbal synergy blend is made with Lemon, Basil, Citronella, and Sage extracts to enhance your child's senses with its delicious fragrance, creating a mood to better sustain focus and concentration.

## Essential Oil Blend

This herbal synergy blend is made with Cedarwood, Chamomile, Frankincense, and Lavender to keep calm and feel more at ease. Its herbal fragrance enhances the senses by helping your children manage stressors and calm the nerves in a more natural way.

## Blend of Essential Oils and Extracts ON THE SPOT

Formulated to help calm the skin, our On The Spot roll-on is infused with a calming blend of essential oils and extracts like Lavender and Aloe Vera to soothe your kid's skin after outdoor activities.