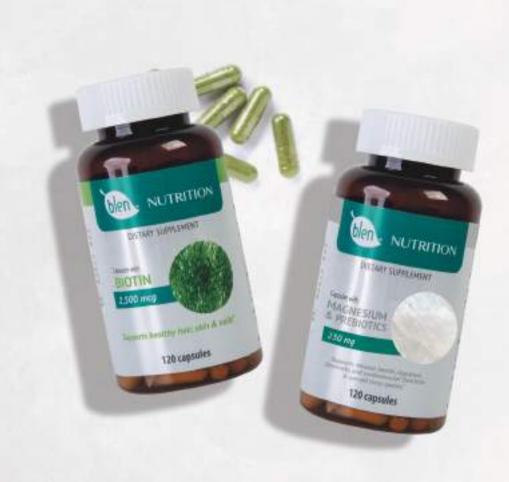

#### Capsules with BIOTIN

Formulated with 2500 mcg of Biotin plus Hyaluronic Acid, Collagen, and Horsetail to support healty hair growth, younger looking skin, and stronger nails.\*

120 Capsules

# Capsules with MAGNESIUM AND PREBIOTICS

Magnesium is crucial for bodily functions and is often deficient in modern diets. It supports skeletal health, digestion, immunity, and cardiovascular function. Supplementation can aid sleep quality. Blen's Capsules with Magnesium contain 3 forms of magnesium and synergistic ingredients to enhance biodisponibility and performance.\*

120 Capsules