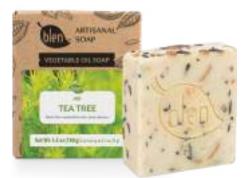

## Artisanal Soap with **TEA TREE**

Tea Tree contains cleansing properties and is often used in skincare. Our Artisanal Soap with Tea Tree is great for those with combination and oily skin.

Net Wt: 3.5 oz (100 g)