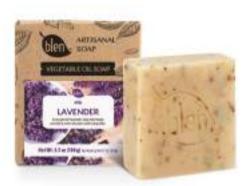

## Artisanal Soap with LAVENDER

Our Artisanal Soap with Lavender is made with an extra gentle formula to deeply cleanse and nourish the skin. Lavender Essential Oil aims to provide you with a sense of peace and tranquility.

Net Wt: 3.5 oz (100 g)