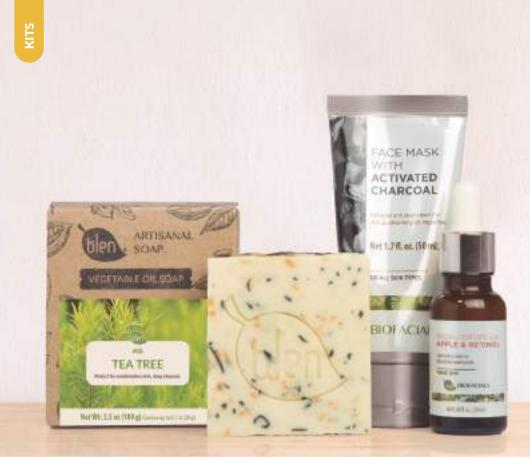

## **GREAT SKIN, FRESH START KIT**

Freshen up your skin and body care routines with our Great Skin, Fresh Start Kit, featuring three key products that are botanically-based and infused with premium botanical extracts and essential oils to help you feel extra fresh and clean.\*

Artisanal Soap with 1 **TEA TREE** 

Can be used once or twice a day, adjust to personal needs.

#### Face Mask with 2 **ACTIVATED CHARCOAL**

Apply once or twice per week; on a clean and dry face.

### Facial Drops with **APPLE & RETINOL**

Apply twice a day; on a clean and dry face.

\*RESULTS MAY VARY DEPENDING ON YOUR SKIN TYPE