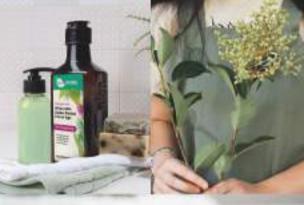

# Essential Oil Spray with EUCALYPTUS & ROSEMARY

Invigorate and instantly refresh with our multi-purpose Essential Oils Spray, infused with Eucalyptus and Rosemary for a sense of calmness and clarity. Apply on the skin, spray into the air to freshen up any space, or spray on a tissue to pleasantly clear the senses.