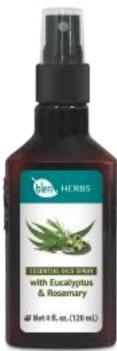

# Essential Oil Spray with EUCALYPTUS & ROSEMARY

Invigorate and instantly refresh with our multi-purpose Essential Oils Spray, infused with Eucalyptus and Rosemary for a sense of calmness and clarity. Apply on the skin, spray into the air to freshen up any space, or spray on a tissue to pleasantly clear the senses.