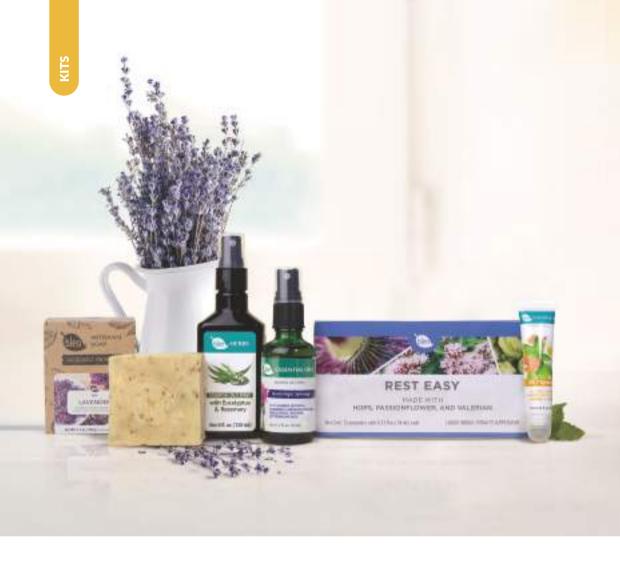

## **BETTER SLEEP BUNDLE**

The Better Sleep Bundle was designed to help those who want to support a restful and good night's sleep. It includes everything you need to set-up for bedtime and to make sure you catch your Z's in a more natural, herbal-driven way. **Use continuously.**\*

## YOU DESERVE A GOOD REST

### Essential Oil Spray with EUCALYPTUS & ROSEMARY

Spray as necessary on chest, pillows, bedsheets, tissues, or in the air.

2

4

### Essential Oil Spray GOOD NIGHT SYNERGY

Spray on pillows, bedsheets, tissues or in the air to create an appropriate atmosphere for a good night's sleep.

1

#### Extract REST EASY

Perfect for those who are in need of a natural support for a good night's sleep.\*

## Essential Oil Roll-on DC7 SYNERGY

Helps you relax in order to ease tensioTn and excessive worrying. Apply directly on temples or behind your ears.

5

## Artisanal Soap with

Made with a gentle formula to help provide a sense of peace and tranquility.