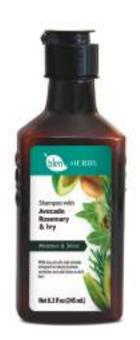

## MOISTURE & SHINE SHAMPOO With Avocado, Rosemary & Ivy

Get the nourishment and protection that your hair needs with our Moisture & Shine Shampoo, formulated with natural oils and extracts from Avocados, Rosemary, and Ivy to revitalize your hair.

Net 8.3 fl oz. (245 mL)