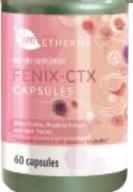

## Capsules FENIX-CTX

Supports cellular vitality with fisetin, rhodiola extract, and milk thistle. This formula promotes senescent cell clearance to optimize healthy cellular function.\*

60 Capsules