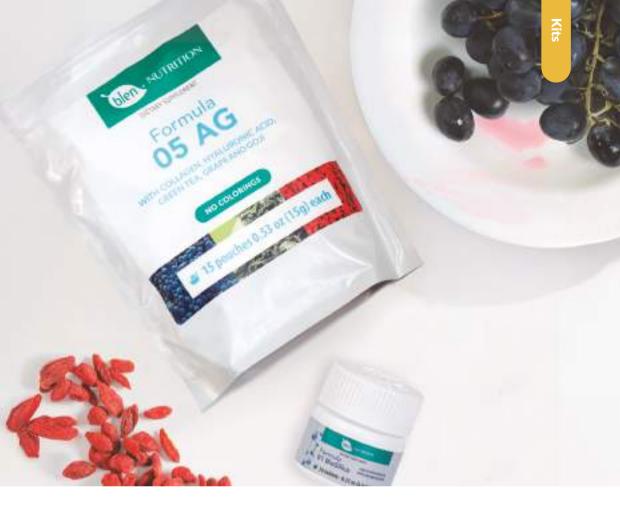

#### Dietary Supplement FORMULA **05 AG**

Help support joint health and collagen production with our Formula 05 AG, made with Collagen, Green Tea, Hyaluronic Acid, and more natural ingredients for your wellbeing.\*

15 pouches Net Wt. 0.53 oz (15g) each