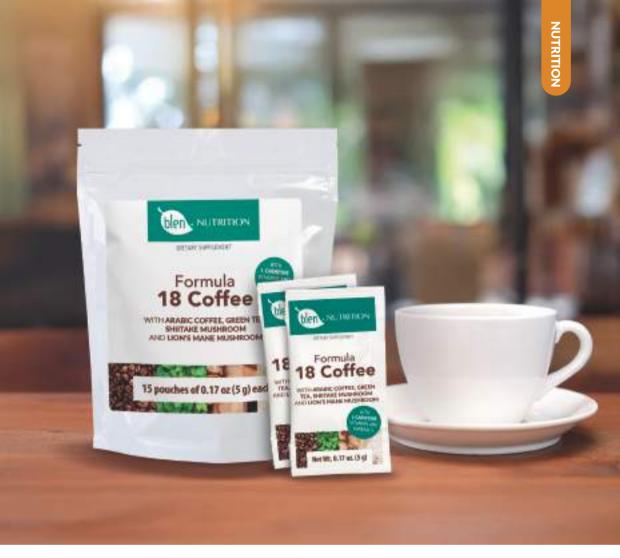

#### Dietary Supplement FORMULA 18 COFFEE

Indulge in a delicious and nutritious cup of coffee. Packed with antioxidants, vitamins, and minerals, our Formula 18 Coffee is an excellent way to kickstart your day and support a healthy weightloss regimen.\*

15 pouches Net Wt. 0.35 oz (5g) each