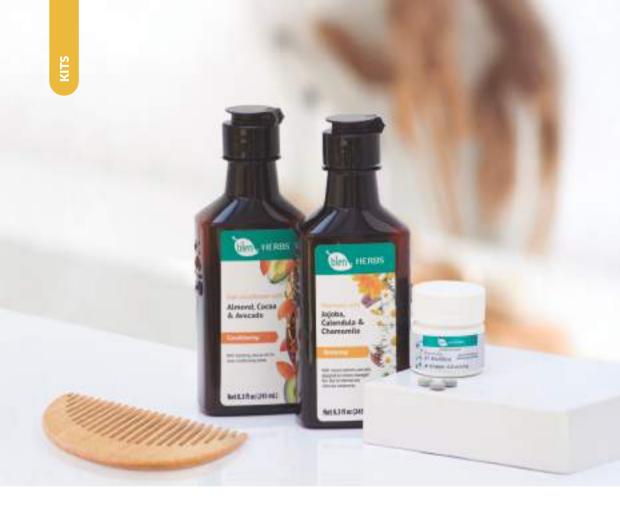

## **RESTORING HAIR KIT**

This kit is perfect to repair damaged hair from the inside out. These 3 products will work great together to help you restore your hair to its natural beauty. Use continuously.

With Almond, Cacao & Avocado

With hydrating natural oils for more conditioning power. Apply on damp hair.

#### **RESTORING SHAMPOO** 2

With Jojoba, Calendula & Chamomile

With natural extracts specially designed to restore damaged hair due to thermal and chemical treatments.

#### **Dietary Supplement** 3 **FORMULA 01 BIOSILICA**

Enhances the appearance of hair, skin and nails. Take one tablet daily.\*