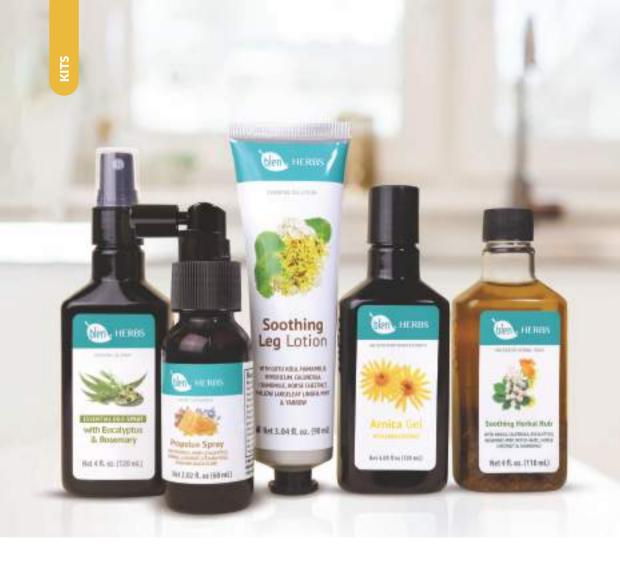

## ESSENTIALS FOR YOU AND YOUR FAMILY

### Essential Oil Spray with EUCALYPTUS & ROSEMARY

Spray as necessary on chest, pillows, bedsheets, tissues, or in the air.

### 2 Dietary Supplement PROPOLUX SPRAY

Designed to help maintain a healthy immune system. With a practical dispenser for easy application.\*

### Essential Oil Lotion SOOTHING LEG LOTION

Non-greasy formula that hydrates and provides relief to tired legs. Simply apply an adequate amount onto your palms and spread the lotion.

## 4

ARNICA GEL With Plant-Based Extracts

After a long or intense day, this gel will help hydrate your skin, followed by a nice sense of freshness.

#### SOOTHING HERBAL RUB With Macerated Herbs

Help generate a state of wellbeing and relaxation in your body. Apply directly onto the skin and massage.