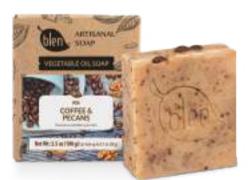

# Artisanal Soap with COFFEE & PECANS

Exfoliate and deeply cleanse the skin with our Artisanal Soap with Coffee & Pecans. The Pecan shells in our formula work as a natural skin exfoliant. Exfoliating your skin periodically promotes radiant looking skin and helps improve the appearance of spots.

Net Wt: 3.5 oz (100 g)