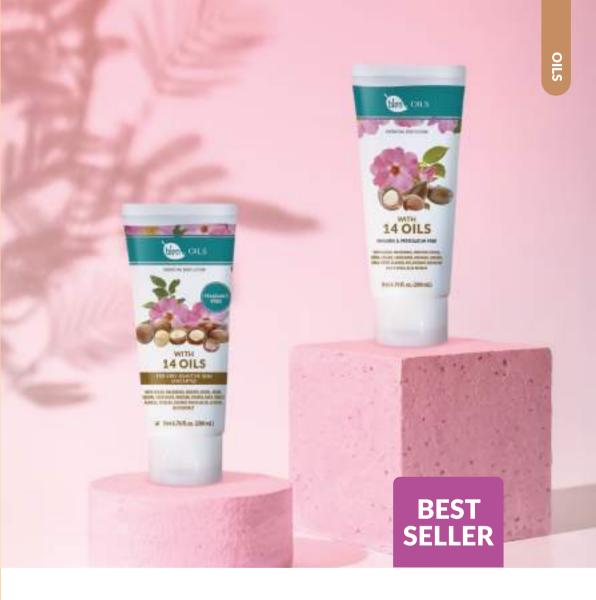

# OILS

Pamper your skin with our body creams and lotions, formulated with natural ingredients and packed with vitamins and oils for deep, lasting hydration.

#### Fragrance Free BODY LOTION WITH 14 OILS

Made with 14 natural oils, this ultra-hydrating body lotion is formulated without any fragrance to deeply moisturize and smooth those with extra sensitive skin. *Use it as a carrier lotion for Blen's essential oils.* 

### **BODY LOTION WITH 14 OILS**

Formulated with 14 natural oils, this ultrahydrating body lotion features a delicate floral aroma and aims to deeply moisturize and smooth your skin.