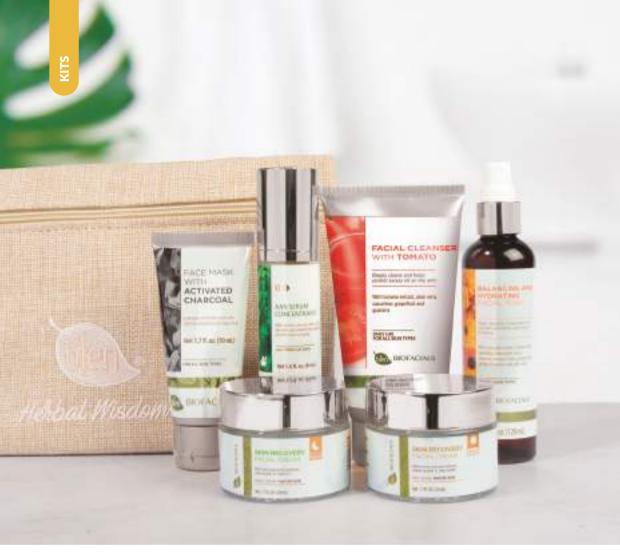

## **COMPLETE FACIAL CARE KIT**

Our 5-step Complete Facial Care Kit includes an extra gentle cleanser, toner, mask, serum, and day/night creams for your everyday routine, so you never have to think twice about your regimen and visibly see results overtime.\* Use daily for as long as you desire.

## CLEAN, TONE, NOURISH, AND HYDRATE YOUR SKIN

## 1 FACIAL CLEANSER WITH TOMATO

Utilize before your skin care routine to cleanse your skin throughly.

### 2 FACE MASK WITH ACTIVATED CHARCOAL

Apply once per week on a clean and dry face for deep cleansing and exfoliation.

### BALANCING AND HYDRATING FACIAL TONER

3

5

Its formula will balance your skin and provide a sensation of freshness. Apply twice a day; in the morning and evening on a clean and dry face.

### 4 AAN SERUM CONCENTRATED

Prevent the appearance of early signs of age. Apply twice a day; in the morning and evening on a clean and dry face.

## DAYTIME FACIAL CREAM

A lightweight facial cream with a radiant finish that you can apply in the morning to stimulate collagen in the skin.

## 6 NIGHTTIME FACIAL CREAM

Its nourishing formula is a great way to finish off your skincare routine, as it keeps your skin hydrated all night long.

\*RESULTS MAY VARY DEPENDING ON YOUR SKIN TYPE