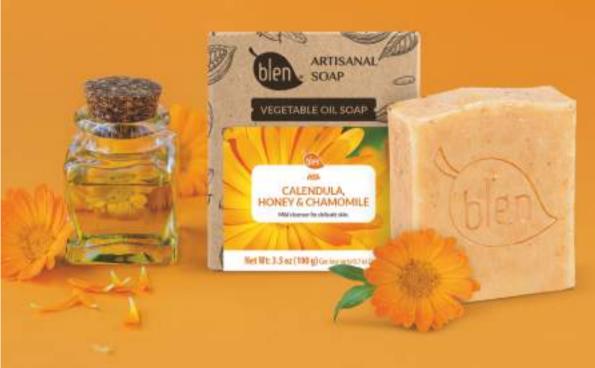

#### Artisanal Soap with CALENDULA, HONEY & CHAMOMILE

Calendula helps soothe and visibly improve the skin, while Honey and Chamomile keep the skin feeling hydrated.