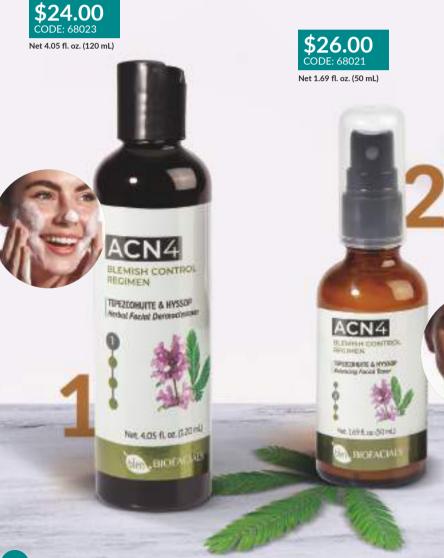

### HERBAL FACIAL DERMOCLEANSER

The first step in your blemish control routine, this dermocleanser features ACN4: our proprietary blend of Tepezcohuite and Mexican gigant Hyssop extracts as well as rosemary hydrolat and tea tree oil. It gently cleanses blemish prone skin and helps balance sebum production and hydration. Include this in your skincare routine and pair it with the rest of our ACN4 Blemish Regimen to see optimal results.

### **BALANCING FACIAL TONER**

After cleansing, remove any traces of dirt and grime that are stuck in your pores with our ACN4 infused Balancing Facial Toner. Its Rosemary Hydrolat and natural extracts blend will calm and balance your skin.