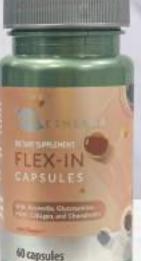

# Capsules FLEX-IN

Supports joint health with glucosamine, MSM, collagen, chondroitin and Boswellia serrata. This formula promotes joint function and flexibility, helping people over 35+ maintain mobility and independence for an active, vibrant life.\*