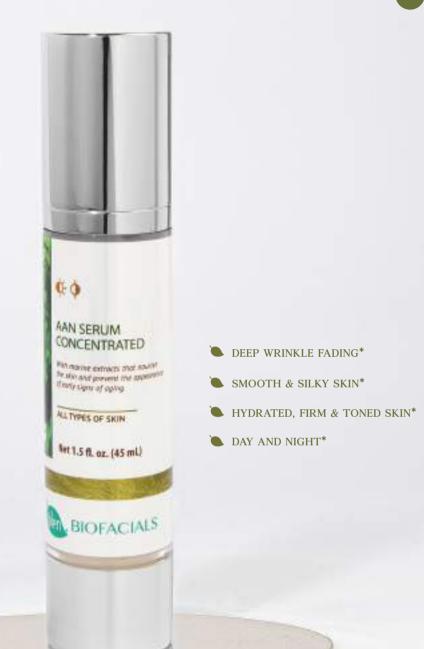

### AAN SERUM CONCENTRATED

Formulated with beneficial marine and plant extracts, our AAN Serum Concentrated helps prevent the early signs of aging like fine lines and wrinkles, while deeply nourishing the skin.

Net 1.5 fl. oz. (45 mL)

ALARIA ESCULENTA Alaria extract increases skin appearance of dull, tired skin by reducing break down of collagen and elastin, wellknown skin proteins.

\*RESULTS MAY VARY FROM PERSON TO PERSON