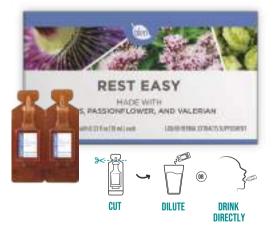

## Liquid Herbal Extracts Supplement REST EASY

Our Rest Easy liquid herbal supplement is perfect for those who are in need of a natural support for a good night's sleep. Passionflower is known to help occasional restlessness, while Hops and Valerian can naturally help you keep calm and relaxed by supporting the nervous system.\*

15 ampoules Net Wt: 0.33 fl oz (10 mL) each

Herbal products may interfere with certain medications or complicate health conditions. if you are taking any medications, suffer from any health complications, are under the age of 12 or over the age of 65, or are pregnant or lactating, please consult with a physician or healthcare professional prior to use.