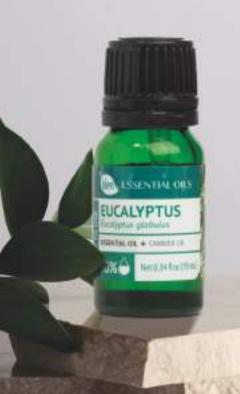

## Essential Oil Blend with EUCALYPTUS

Create an invigorating atmosphere with our Eucalyptus Essential Oil. Its refreshing scent can pleasantly clear the senses, while its purifying properties can be favorable to skincare. Ready to Use. 50% Pure Eucalyptus Oil, 50% Fractionated Coconut Oil.

Net. 0.34 fl. oz (10 mL)