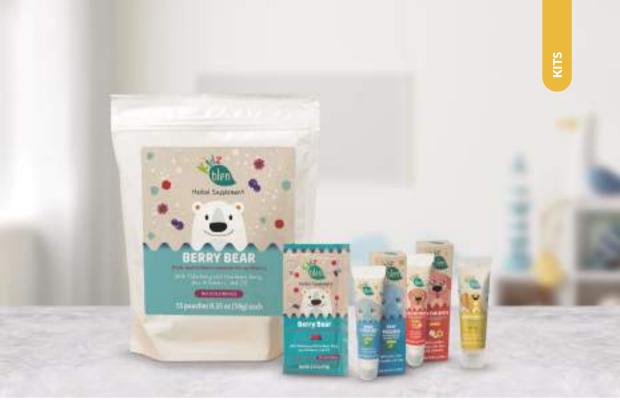

## **KID7 RFSCUF KIT**

Help introduce your kids to natural alternatives with our new Kidz rescue Kit, featuring a curated mix of some of our Blen Kidz products. From essential oil blends to multivitamin powders, this kit is designed as a fun way for your little ones to understand the life-changing benefits of natural based products.

#### Essential Oil Synergy Blend 1 **STAY FOCUSED**

Enhance your child's senses with its delicious fragrance, creating a mood to better sustin focus and concentration. Apply directly on wrists or temples.

**ON THE SPOT** 

Help calm and soothe your kid's skin after outdoor activities.

#### Herbal Nose Ointment 3 WOOGY BOOGY

Apply on the external parts of the nose to avoid dryness and help little noses feel better when stuffed.

#### Herbal Supplement 4 **BERRY BEAR**

Daily multivitamin powder for overall immune system support.\*