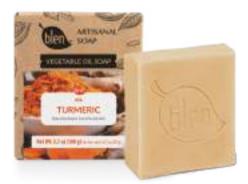

# Artisanal Soap with **TURMERIC**

Turmeric contains healthy antioxidants that revive the skin's natural glow. Ideal for normal to oily skin.