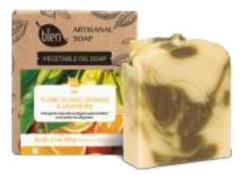

#### Artisanal Soap with YLANG-YLANG, ORANGE & LAVENDER

Experience the elegantly citrus and woody scent of our Artisanal Soap with Ylang-Ylang, Orange, and Lavender. Ylang-Ylang is known to nourish the skin, while Orange and Lavender emit relaxing aromas.

Net Wt: 3.5 oz (100 g)