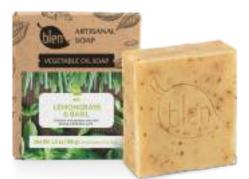

#### Artisanal Soap with LEMONGRASS & BASIL

Remove impurities and detoxify the skin. The combination of natural oils in this Artisanal Soap helps brighten the skin and makes for an excellent pore cleanser.