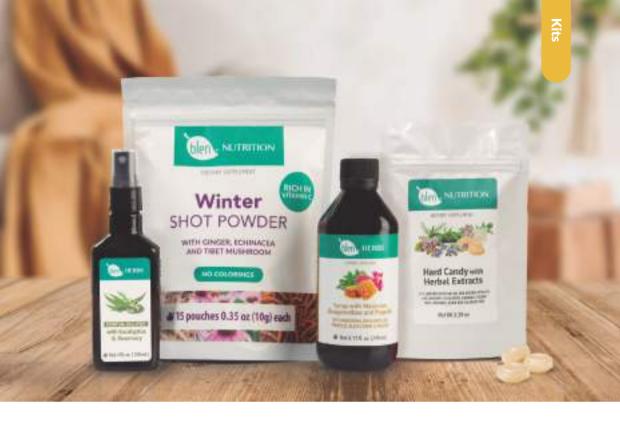

# Dietary Supplement WINTER SHOT POWDER

Help support a healthy immune system with our Winter Shot Powder, formulated with Ginger, Echinacea, and Tibet Mushrooms to help you get by during seasonal changes.\*

15 pouches Net Wt. 0.35 oz (10g) each

20 pouches Net Wt. 0.25 oz (7g) each

Net W1 3.39 pt (96 g)

In the mood for an instant herbal refresh? In come our herbal candies, formulated with Eucalyptus, Lungwort, Rosemary, and Elder extracts that hit the sweet-tooth spot.

Net Wt. 3.39 oz