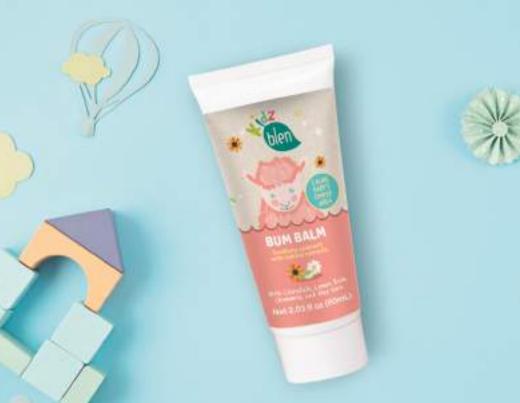

## Soothing Ointment with Natural Extracts **BUM BALM**

Our new Bum Balm is the ultimate natural ointment to massage and soothe dry, sensitive skin after each diaper change. Calendula helps to soothe your child's natural skin barrier while Chamomile keeps everything feeling nice and hydrated.