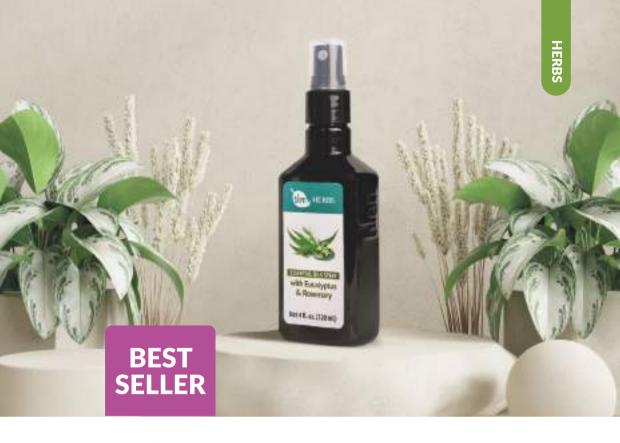

# Essential Oil Spray with EUCALYPTUS & ROSEMARY

Invigorate and instantly refresh with our multi-purpose Essential Oils Spray, infused with Eucalyptus and Rosemary for a sense of calmness and clarity. Apply on the skin, spray into the air to freshen up any space, or spray on a tissue to pleasantly clear the senses.