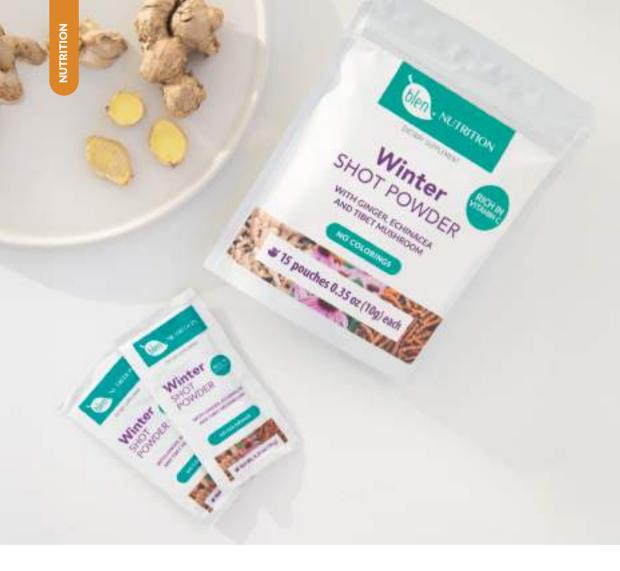

# Dietary Supplement WINTER SHOT POWDER

Help support a healthy immune system with our Winter Shot Powder, formulated with Ginger, Echinacea, and Tibet Mushrooms to help you get by during seasonal changes.\*

15 pouches Net Wt. 0.35 oz (10g) each