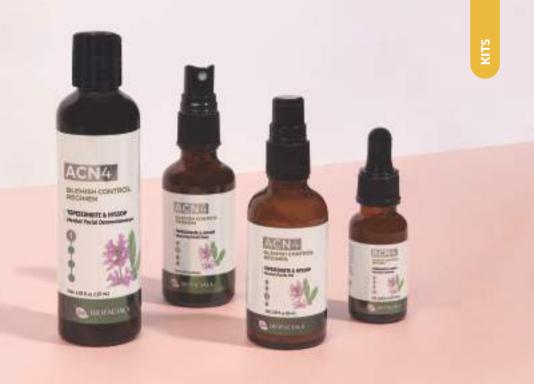

## COMPLETE BLEMISH CONTROL KIT

Hit the refresh button with Complete Blemish Control Kit, a step-by-step regimen recommended for blemish-prone and oily skin types to help prevent breakouts and improve the appearance for hyperpigmentation.

## 1 HERBAL FACIAL DERMOCLEANSER

The first step towards a clear complexion. Use twice a day; in the morning and at night.

## 2 BALANCING FACIAL TONER

Its Rosemary Hydrolat and natural extracts blend will calm and balance your skin after cleansing.

## **3 HERBAL FACIAL GEL**

Light in texture and formulated with the right emolients and hydrators for blemish-prone and oily skin types. Use it daily as step number 3 in your skincare routine.

## 4 HERBAL SPOT TREATMENT

The fourth and final step of this regime. Use only at night over a clean and dry face in the specific desired area.

www.blenusa.com 105