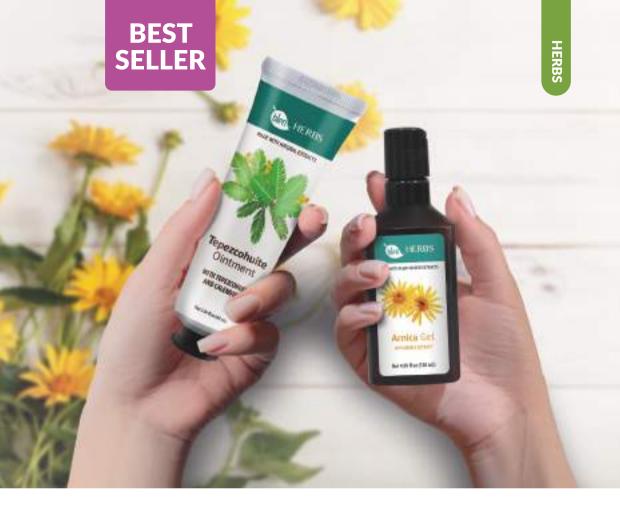

# BEST SELLER

## **TEPEZCOHUITE OINTMENT**

with Plant-Based Extracts

Tepezcohuite has a long-rooted history in herbal medicine. Our Tepezcohuite Ointment is formulated with Tepezcohuite and Calendula to help maintain your skin extra hydrated while enhancing the appearance of scars and dry skin.

**ARNICA GEL** 

with Plant-Based Extracts

The Arnica herb is well known for its moisturizing properties. After a long or intense day, this gel will help hydrate your skin, followed by a nice sense of freshness.