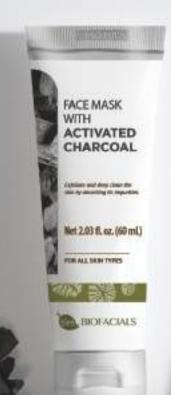

### FACE MASK WITH ACTIVATED CHARCOAL

Our Face Mask with Activated Charcoal will help remove toxins and dirt, while deeply cleaning and exfoliating the skin.

#### For all skin types.

Use 1-2 times a week for optimal results.

Net 1.7 fl. oz. (50 mL)