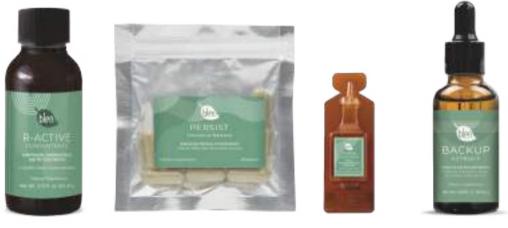

# 14 DAY RESOLVE

A holistic system inspired by herbalism and science, offering safe, and natural support for your fitness goals.\*

These days will change the rest of your life

Regular price: \$239.00

8

# **CONTAINS:**

Mix Net Wt. **R-GL** 0.53 oz (15 g)

Day-Time Shake | Net Wt. 0.53 oz (15 g) **R-GEN** 

Concentrate R-ACTIVE Net Wt. 2.02 fl. oz (60 mL)

Capsules 28 capsules

Concentrate **R-NEW** 

Net Wt.

Extract Net Wt. 0.338 fl. oz. (10 mL) BACKUP 0.68 fl. oz. (20 mL)